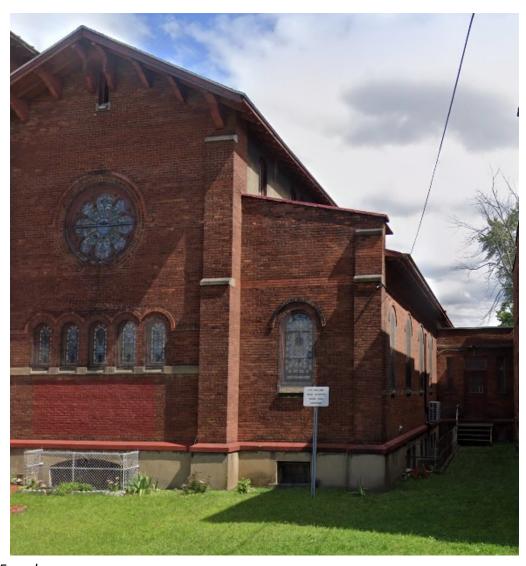

# I. OBJECTIVE

TCLB seeks to rehabilitate 3370 Sixth Avenue as part of the Façade Program. Contractors are to provide an individual lump sum or item by item bid for the project.

# II. SCOPE OF WORK

The Troy Community Land Bank has prepared a scope of work for 3370 Sixth Avenue in Troy, NY.

The objective of this project is to remedy fundamental problems that are causing deterioration.