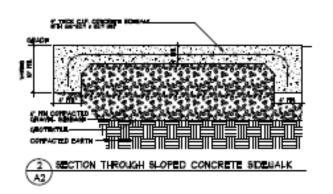

# The Properties

Individual Scope-of-work packets have been established for each building and are included as attachments herewith. A Brief summary is as follows:

| St. # | Street          | Hgt/type | Notes                      |
|-------|-----------------|----------|----------------------------|
| 171   | Eigth<br>Avenue | 2 story  | SEE ATTACHED SCOPE OF WORK |
|       |                 | brick    |                            |