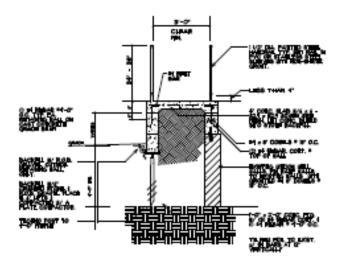

# The Properties

Individual Scope-of-work packets have been established for each building and are included as attachments herewith. A Brief summary is as follows:

| St. # | Street          | Hgt/type | Notes                      |
|-------|-----------------|----------|----------------------------|
| 171   | Eigth<br>Avenue | 2 story  | SEE ATTACHED SCOPE OF WORK |
|       |                 | brick    |                            |