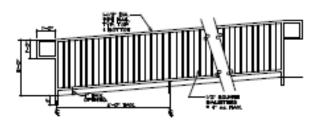

# The Properties

Individual Scope-of-work packets have been established for each building and are included as attachments herewith. A Brief summary is as follows:

| St. # | Street          | Hgt/type | Notes                      |
|-------|-----------------|----------|----------------------------|
| 171   | Eigth<br>Avenue | 2 story  | SEE ATTACHED SCOPE OF WORK |
|       |                 | brick    |                            |