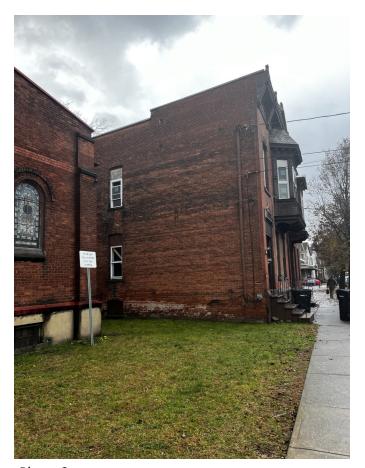

# I. OBJECTIVE

TCLB seeks to rehabilitate 3370 Sixth Avenue as part of the Façade Program. Contractors are to provide an individual lump sum or item by item bid for the project.

# II. SCOPE OF WORK

The Troy Community Land Bank has prepared a scope of work for 3370 Sixth Avenue in Troy, NY.

The objective of this project is to remedy fundamental problems that are causing deterioration.