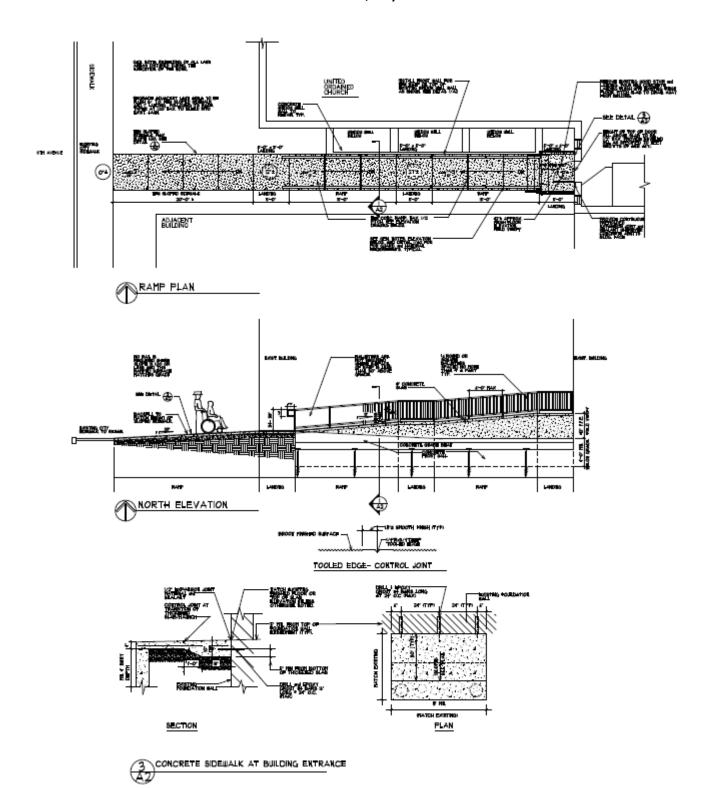

# The Properties

Individual Scope-of-work packets have been established for each building and are included as attachments herewith. A Brief summary is as follows:

| St. # | Street          | Hgt/type | Notes                      |
|-------|-----------------|----------|----------------------------|
| 171   | Eigth<br>Avenue | 2 story  | SEE ATTACHED SCOPE OF WORK |
|       |                 | brick    |                            |